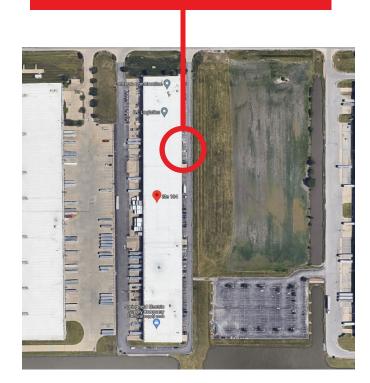

# AVAILABLE FOR SUBLEASE AT A BELOW MARKET RATE

22 Gateway Commerce Center Dr, Ste 104, Edwardsville, IL 62025 Up to 30,000 SF Available on a 1–3 Year Term

Rare Outdoor Storage Opportunity

## AVAILABLE FOR SUBLEASE AT A BELOW MARKET RATE

22 Gateway Commerce Center Dr, Ste 104, Edwardsville, IL 62025 Up to 30,000 SF Available on a 1–3 year term

- Asking Rate of \$6.24 PSF NNN
- TICAM of \$2.59 PSF
- Up to 30,000 SF Available
- 28' Clear Ceiling Height
- 50' x 50' Column Spacing
- Advanced ESFR Sprinkler System
- Oversized (20' x 20') Drive-in doors
- Heavy 200a/480v 3p Power
- Rare Outdoor Storage Opportunity