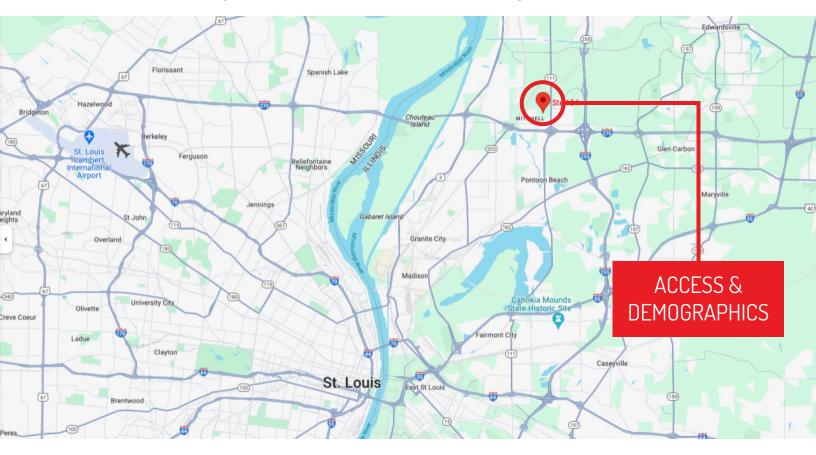

#### AVAILABLE FOR SUBLEASE AT A BELOW MARKET RATE

22 Gateway Commerce Center Dr, Ste 104, Edwardsville, IL 62025 Up to 30,000 SF Available on a 1–3 year term

- 22 Miles to St. Louis Lambert International Airport
- Excellent access to I-270 and I-255
- 16 Miles from Downtown St. Louis
- Average Household Income of \$77,214 within a 10-mile radius